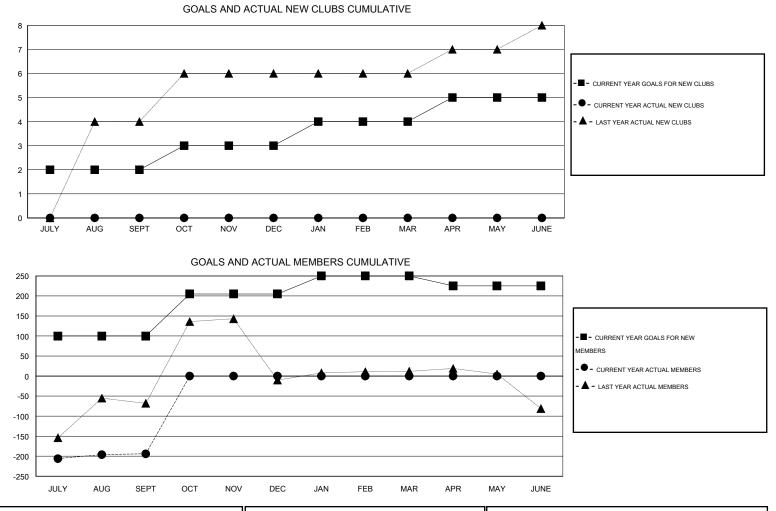

## GMT: ER GURUNATHAN

| LOCATION | INDIA |
|----------|-------|
|----------|-------|

| Clubs                 |                  |           |                  | Members          |               |                    |                                     |                    |                  |
|-----------------------|------------------|-----------|------------------|------------------|---------------|--------------------|-------------------------------------|--------------------|------------------|
| RESULTS FOR 2015-2016 |                  |           |                  |                  | RESU          | JLTS FOR 2015-2016 |                                     |                    |                  |
| QUARTER               | NEW CLUB<br>GOAL | NEW CLUBS | DROPPED<br>CLUBS | NET<br>GAIN/LOSS | QUARTER       | NEW MEMBER<br>GOAL | CHARTER AND<br>NEW MEMBERS<br>ADDED | DROPPED<br>MEMBERS | NET<br>GAIN/LOSS |
| JULY/AUG/SEPT         | 2                | 0         | 1                | -1               | JULY/AUG/SEPT | 100                | 107                                 | 301                | -194             |
| OCT/NOV/DEC           | 1                | 0         | 0                | 0                | OCT/NOV/DEC   | 105                | 0                                   | 0                  | 0                |
| JAN/FEB/MAR           | 1                | 0         | 0                | 0                | JAN/FEB/MAR   | 45                 | 0                                   | 0                  | 0                |
| APR/MAY/JUNE          | 1                | 0         | 0                | 0                | APR/MAY/JUNE  | -25                | 0                                   | 0                  | 0                |

| DROPPED CLUBS: 1        |          | 29 CLUBS OF 87 ADDED 1 OR MORE | GENDER DISTRIBUTION   |                |     |
|-------------------------|----------|--------------------------------|-----------------------|----------------|-----|
|                         |          | NEW MEMBERS                    | MALE                  | 2,316 (82.36%) |     |
| DROPPED MEMBERS         |          |                                | FEMALE                | 496 (17.64%)   |     |
| DECEASED                | 1        | CLICK HERE FOR HEALTH          | FAMILY UNIT MEMBERS   |                | 767 |
| CLUB CANCELLED<br>OTHER | 0<br>300 | ASSESSMENT DATA                | HEAD OF HOUSEHOLD     |                | 356 |
| TOTAL                   | 301      |                                | NON-HEAD OF HOUSEHOLD |                |     |